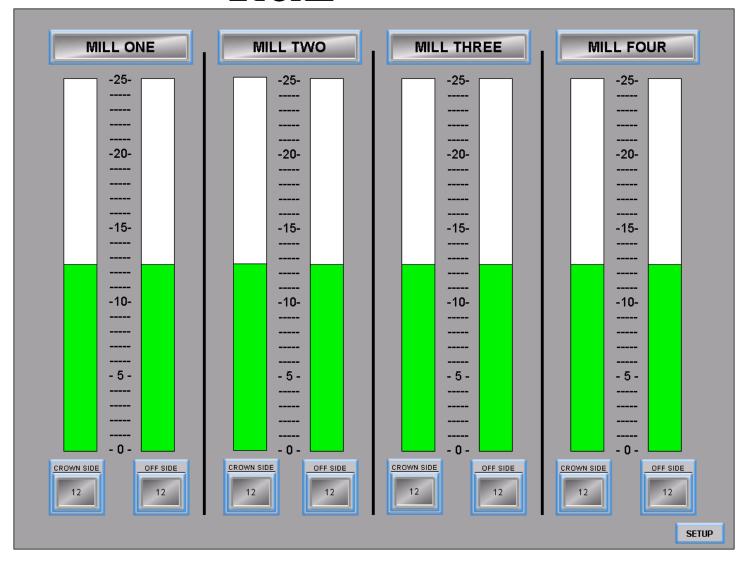

  AVAILABLE WITH THE FOLLOWING OPTIONS:
  - STANDARD VISUAL STYLE
  - ELECTRONIC VERSION
    - AVAILABLE WITH TOUCH SCREEN DISPLAY UNIT TO BE LO-CATED IN THE CONTROL ROOM (MULTIPLE LOCATIONS
       ARE POSSIBLE) TOUCHSCREEN CAN BE PROGRAMMED TO
       CHANGE PRESSURE ON THE MILL RAMS FROM THE CON-TROL ROOM WITH A MANIFOLD UPGRADE TO THE CONTROL PANEL / POWER UNIT

#### SCREENSHOT OF FOUR MILL DISPLAY PANEL

- WE NOW OFFER CONTROL OF THE PRESSURE OF THE MILLS USING THE SAME DISPLAY PANEL. ADJUSTMENT OF THE ROLL HEIGHT CAN BE MADE FROM THE CONTROL ROOM BY SIMPLY INCREASING OR DE-CREASING PRESSURE ON THE INDIVIDUAL ACCUMULATORS.
  - THIS CAN BE ADAPTED TO ANY SYSTEM, NEW OR EXISTING.
  - THE DISPLAY PANEL CAN BE PROGRAMMED FOR ANY LAN-GUAGE OR MULTPLE LANGUAGES.
  - ALARMS CAN BE SET TO KEEP TOP ROLL IN PREDETERMINED RANGES.