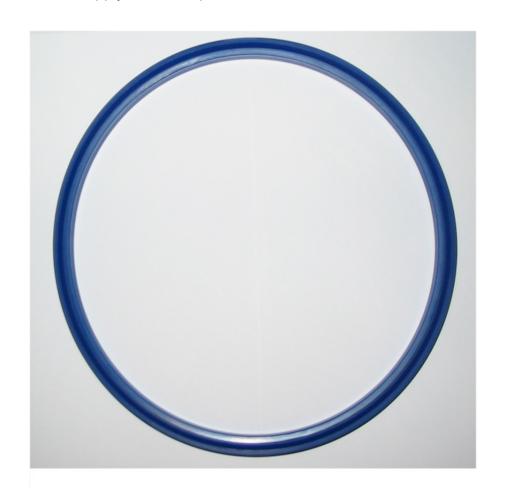

#### MILL RAM SEALS

INSTALL THIS SEAL ON YOUR MILL FOR HIGH PERFORMANCE SEALING AND LONG LIFE

#### **FEATURES**:

- ABRASION RESISTANT MATERIAL
- OIL RESISTANT
- SELF LUBRICATED
- AVAILABLE IN STANDARD SIZES AS WELL AS CUSTOM SIZES
- HIGH GRADE POLYURETHANE MATERIAL FOR LONG LIFE
- We can also supply leather cup seals, ask for our data sheet