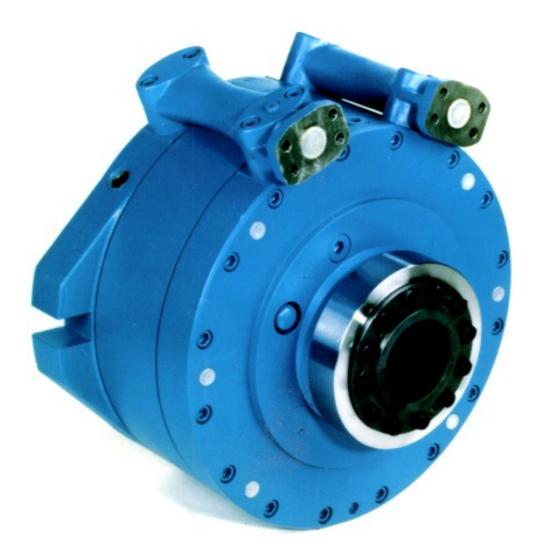

#### WE OFFER SEVERAL TYPES OF DRIVES

- HYDRAULIC DRIVE SYSTEMS
  - LOW SPEED MOTORS
    - DIRECT DRIVE
    - DIRECT DRIVE WITH PLANETARY REDUCER
    - POWER UNITS TO MATCH DRIVE MOTORS
    - CONTROL SYSTEMS TO MATCH CUSTOMERS NEEDS

• ELECTRONIC DRIVE WITH VARIALBE FREQUENCY SPEED CONTROL

BEVEL-PLANETARY GEARMOTOR SHAFT MOUNTED TYPE WITH SHRINK DISC & TORQUE ARM

Four Stage Foot mounted planetary Gear Unit