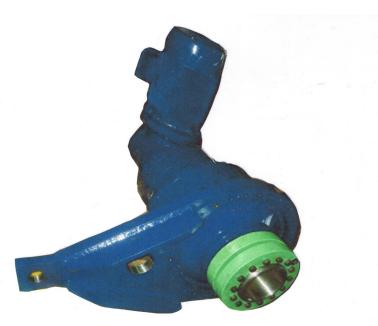

#### WE OFFER SEVERAL TYPES OF DRIVES

- HYDRAULIC DRIVE SYSTEMS
  - LOW SPEED MOTORS
    - DIRECT DRIVE
    - DIRECT DRIVE WITH PLANETARY REDUCER
    - POWER UNITS TO MATCH DRIVE MOTORS
    - CONTROL SYSTEMS TO MATCH CUSTOMERS NEEDS

• ELECTRONIC DRIVE WITH VARIALBE FREQUENCY SPEED CONTROL

BEVEL-PLANETARY GEARMOTOR SHAFT MOUNTED TYPE WITH SHRINK DISC & TORQUE ARM

Four Stage Foot mounted planetary Gear Unit