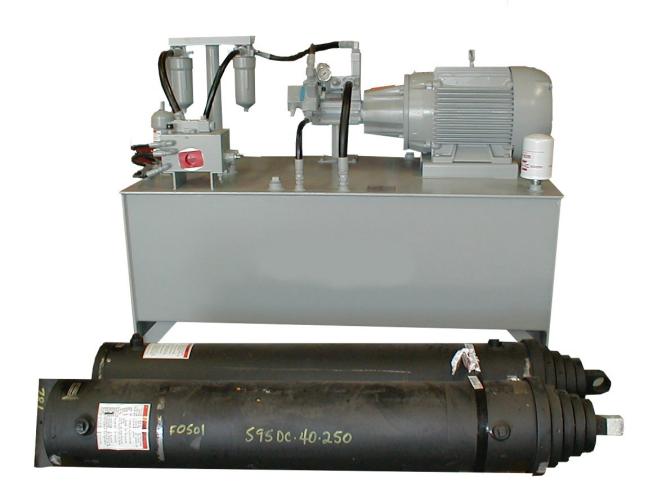

#### TRUCK DUMPING SYSTEMS

WE PROVIDE MANY STYLES OF TRUCK DUMPING SYSTEMS DESIGNED TO FIT YOUR PLATFORM OR WE CAN PROVIDE COMPLETE SYSTEMS.

- STANDARD TRUCK DUMPING SYSTEMS
  - POWER UNITS
  - CONTROL PANELS
  - TELESCOPIC CYLINDERS
  - FIELD PLUMBING
  - COMPLETE SYSTEM DESIGN
- ROTARY TRUCK DUMPING SYSTEMS (USED WHEN THE SPACE IS LIMITED AND THE TRUCK CAN BE DRIVEN ON THE PLATFORM AND THE PLATFORM ROTATES SO THE TRUCK CAN BE DUMPED ONTO THE CONVEYOR.
  - POWER UNITS
  - CONTROL PANELS
  - TELESCOPIC CYLINDERS
  - FIELD PLUMBING
  - COMPLETE SYSTEM DESIGN
- SIDE TIPPING PLATFORMS
  - POWER UNITS
  - CONTROL PANELS
  - TELESCOPIC CYLINDERS
  - FIELD PLUMBING
  - COMPLETE SYSTEM DESIGN

# END DUMPER POWER UNIT AND CYLINDERS PRIOR TO CRATING