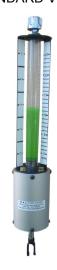

#### TOP ROLL POSITION INDICATOR

INSTALL THIS TOOL ON YOUR MILL AND MONITOR THE MOVEMENT OF YOUR MILLS TOP ROLL.

#### **FEATURES:**

- OVERSIZED BREATHER
- POLYCARBONATE TUBE
- DUAL INDICATOR STRIP STANDARD ON BOTH SIDES OF GAUGE
- FLUID COLOR THAT MAKES IT EASY TO SEE THE POSITION
- STEEL FRAME

- SCALE IS AMPLIFIED 10 TIMES ACTUAL MOVEMENT
- EASY TO CALIBRATE
- BUILT FOR LONG LIFE WITH MINIMUM MAINTENANCE
- ELECTRONIC VERSION IS AVAILABLE WITH 4 TO 20 Ma SIGNAL
- TOUCH SCREEN PANEL AVAILABLE TO MONITOR IN CONTROL ROOM