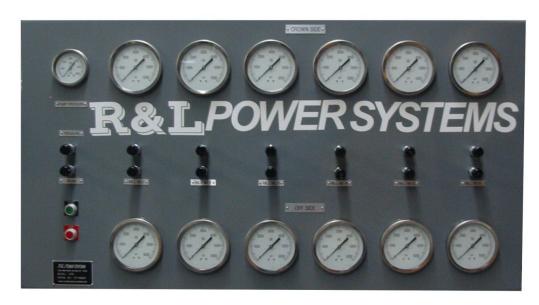

FOUR MILL GAUGE PANEL

SIX MILL GAUGE PANEL

MILL HYDRAULIC POWER UNIT 150 GALLON

WE CAN OFFER A COMPLETE SYSTEM FOR A NEW INSTALLATION OR RENEW YOUR EXISTING SYSTEM. WE USE ONLY QUALITY PRODUCTS TO PRODUCE THESE SYSTEMS.